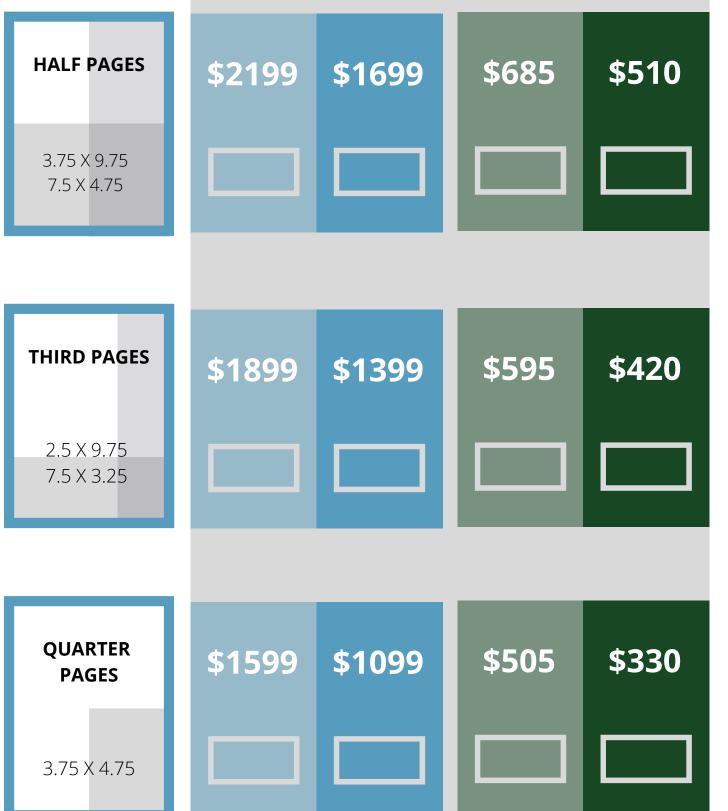

## **Order Form**

| Advertiser/Billing Name                                                                            |
|----------------------------------------------------------------------------------------------------|
| Billing Address                                                                                    |
| City State                                                                                         |
| Zip Phone                                                                                          |
| Email                                                                                              |
| Credit Card Information:<br>Visa/MasterCard/AMEX/DISC                                              |
| Exp. Date                                                                                          |
| Security Code                                                                                      |
| ( ) Check here to be invoiced<br>Invoice is due within 30 days of advertising contract acceptance. |
| Signature                                                                                          |
| PLEASE CHECK YOUR AD SPACE SIZE USING THE BOXES TO THE LEFT                                        |
| Cover Placement Requires Prior Approval                                                            |
| Date                                                                                               |
| Advertiser's Signature                                                                             |