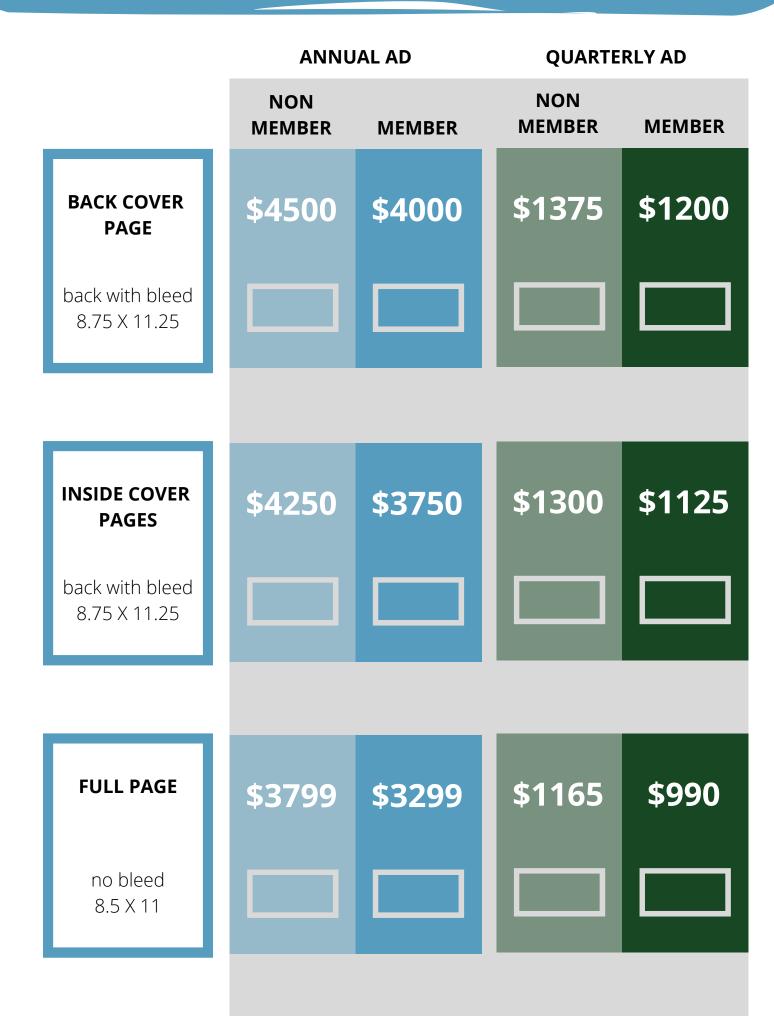

## **Order Form**

| Advertiser/Billing Name                                                                            |
|----------------------------------------------------------------------------------------------------|
| Billing Address                                                                                    |
| City State                                                                                         |
| Zip Phone                                                                                          |
| Email                                                                                              |
| Credit Card Information:<br>Visa/MasterCard/AMEX/DISC                                              |
| Exp. Date                                                                                          |
| Security Code                                                                                      |
| ( ) Check here to be invoiced<br>Invoice is due within 30 days of advertising contract acceptance. |
| Signature                                                                                          |
| PLEASE CHECK YOUR AD SPACE SIZE USING THE BOXES TO THE LEFT                                        |
| Cover Placement Requires Prior Approval                                                            |
| Date                                                                                               |
| Advertiser's Signature                                                                             |